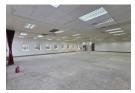

## Retail Commercial Property To Let In Tygervalley Suntyger

SunTyger Shopping Centre, Belville, Tyger Valley

Shop Details:

- 261.21m2 retail shop space
- Located on the top floor
- Rental: R180.00/m2
- -R180.00m2 x 261,21m2 = R47 017,80 (excl. VAT)

Contact Us:

**Building Name** Suntyger Zoning Commercial

Interior Exterior Sizes Air Conditioning Yes Floor Size 262m<sup>2</sup> Yes Security