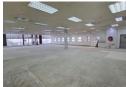

## Retail Commercial Property To Let In Tygervalley Suntyger

SunTyger Shopping Centre, Belville, Tyger Valley

Shop Details:

- 261.21m2 retail shop space
- Located on the top floor
- Rental: R180.00/m2
- -R180.00m2 x 261,21m2 = R47 017,80 (excl. VAT)

Contact Us:

**Building Name** Suntyger Zoning Commercial

Interior Exterior Sizes Air Conditioning Yes Floor Size 262m<sup>2</sup> Yes Security