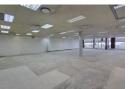

## Retail Commercial Property To Let In Tygervalley Suntyger

SunTyger Shopping Centre, Belville, Tyger Valley

Shop Details:

- 261.21m2 retail shop space
- Located on the top floor
- Rental: R180.00/m2
- -R180.00m2 x 261,21m2 = R47 017,80 (excl. VAT)

Contact Us:

**Building Name** Suntyger Zoning Commercial

Interior Exterior Sizes Air Conditioning Yes Floor Size 262m<sup>2</sup> Yes Security