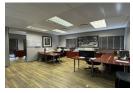

This two-level office of 177m2 commercial space is available on the first floor. Most of the furniture is included in the rental.

The current layout Downstairs:

- Reception area
- Boardroom or large office with balcony
- Open space downstairs
- 1 x closed office with balcony
- Kitchenette
- 2 x bathrooms

The current layout Upstairs:

| Building Name                       |     | Canal Edge Three                                                    |                               |                            |       |
|-------------------------------------|-----|---------------------------------------------------------------------|-------------------------------|----------------------------|-------|
| Zoning                              |     | Commercial                                                          |                               |                            |       |
| <b>Interior</b><br>Air Conditioning | Yes | Exterior Security Basement Parkings Open Parking Bays Parking Ratio | Yes<br>5<br>2<br>4 bays / 100 | <b>Sizes</b><br>Floor Size | 177m² |