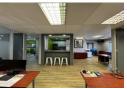

This two-level office of 177m2 commercial space is available on the first floor. Most of the furniture is included in the rental.

The current layout Downstairs:

- Reception area
- Boardroom or large office with balcony
- Open space downstairs
- 1 x closed office with balcony
- Kitchenette
- 2 x bathrooms

The current layout Upstairs:

| Building Name                       |     | Canal Edge Three                                                    |                               |                            |       |
|-------------------------------------|-----|---------------------------------------------------------------------|-------------------------------|----------------------------|-------|
| Zoning                              |     | Commercial                                                          |                               |                            |       |
| <b>Interior</b><br>Air Conditioning | Yes | Exterior Security Basement Parkings Open Parking Bays Parking Ratio | Yes<br>5<br>2<br>4 bays / 100 | <b>Sizes</b><br>Floor Size | 177m² |