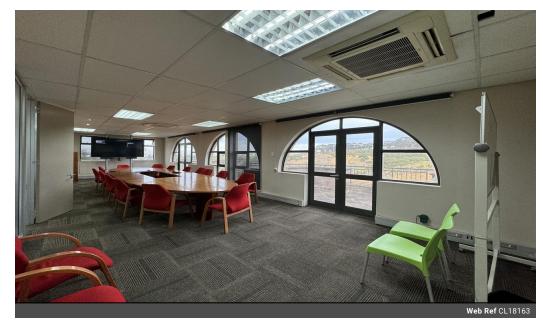

## Office To Rent in Tygervalley

Office with a View and Balconies To Let in Tygervalley

Waterside Place offers commercial space to let in the popular Tyger Valley business node. The complex is secured with 24-hour access control. Each floor has male and female bathrooms and a lift. The building has a backup generator and fiber. Ample parking is available for visitors and tenants, open parking bays @ R600/bay and covered bays @ R950/bay excl. VAT

This modern 407.18m2 space is available on the 3rd floor. This beautiful office has a reception area, multiple offices in various sizes and two kitchenettes. Several of the areas walks out onto a balcony. The smaller kitchenette has a chill area. This space can be changed to accommodate the new tenants' needs. Generator costs R6,31/m2 excl. VAT and fuel