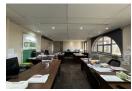

This modern 407.18m2 space is available on the 3rd floor. This beautiful office has a reception area, multiple offices in various sizes and two kitchenettes. Several of the areas walks out onto a balcony. The smaller kitchenette has a chill area. This space can be changed to accommodate the new tenants' needs. Generator costs R6,31/m2 excl. VAT and fuel