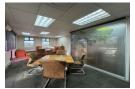

## Office To Rent in Tygervalley

Office with a View and Balconies To Let in Tygervalley

Waterside Place offers commercial space to let in the popular Tyger Valley business node. The complex is secured with 24-hour access control. Each floor has male and female bathrooms and a lift. The building has a backup generator and fiber. Ample parking is available for visitors and tenants, open parking bays @ R600/bay and covered bays @ R950/bay excl. VAT

This modern 407.18m2 space is available on the 3rd floor. This beautiful office has a reception area, multiple offices in various sizes and two kitchenettes. Several of the areas walks out onto a balcony. The smaller kitchenette has a chill area. This space can be changed to accommodate the new tenants' needs. Generator costs R6,31/m2 excl. VAT and fuel