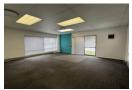

This 194m2 office stretches over two levels. With staircase access to the next level.

Level 1 (First Floor):

- Large reception area with large windows
- 2 x closed offices
- Open space
- Server / Storeroom
- Kitchenette
- Toilet
- Shower

Level 2 (Top Floor):

- 2 x larne closed offices