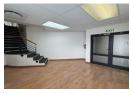

This 194m2 office stretches over two levels. With staircase access to the next level.

Level 1 (First Floor):

- Large reception area with large windows
- 2 x closed offices
- Open space
- Server / Storeroom
- Kitchenette
- Toilet
- Shower