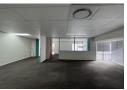

This 194m2 office stretches over two levels. With staircase access to the next level.

Level 1 (First Floor):

- Large reception area with large windows
- 2 x closed offices
- Open space
- Server / Storeroom
- Kitchenette
- Toilet
- Shower

Level 2 (Top Floor):

- 2 x larne closed offices