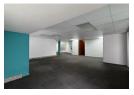

This 194m2 office stretches over two levels. With staircase access to the next level.

Level 1 (First Floor):

- Large reception area with large windows
- 2 x closed offices
- Open space
- Server / Storeroom
- Kitchenette
- Toilet
- Shower

Level 2 (Top Floor):

- 2 x larne closed offices