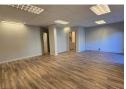

This neat airconditioned 66m2 unit is available with direct access from the basement parking. The floors are a combination of tiles and carpets. This space has a boardroom and an open space walking out onto a balcony with a beautiful view. The office has two air conditioners. The office has a kitchenette and a toilet.