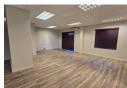

This neat airconditioned 66m2 unit is available with direct access from the basement parking. The floors are a combination of tiles and carpets. This space has a boardroom and an open space walking out onto a balcony with a beautiful view. The office has two air conditioners. The office has a kitchenette and a toilet.