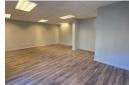

This neat airconditioned 66m2 unit is available with direct access from the basement parking. The floors are a combination of tiles and carpets. This space has a boardroom and an open space walking out onto a balcony with a beautiful view. The office has two air conditioners. The office has a kitchenette and a toilet.