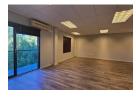

This neat airconditioned 66m2 unit is available with direct access from the basement parking. The floors are a combination of tiles and carpets. This space has a boardroom and an open space walking out onto a balcony with a beautiful view. The office has two air conditioners. The office has a kitchenette and a toilet.