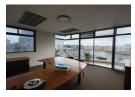

This beautiful 346m2 office space and 25m2 balcony is available on the sixth floor of The Cliffs.

Shared Office consists of:

- entrance,
- reception
- 2 x boardrooms that can be opened to make one large boardroom
- kitchenette opening out onto a balcony
- bathrooms

- Non sharing Office consists of:
  Large open office space
  6 x closed offices Which 2 walk out onto a balcony.
- boardroom
- 3 y well-sized closed offices

Commercial Zonina

Sizes Interior Exterior 346m<sup>2</sup> Air Conditioning Yes Yes Floor Size Security