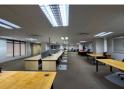

This beautiful 346m2 office space and 25m2 balcony is available on the sixth floor of The Cliffs.

Shared Office consists of:

- entrance,
- reception
- 2 x boardrooms that can be opened to make one large boardroom
- kitchenette opening out onto a balcony
- bathrooms

- Non sharing Office consists of:
  Large open office space
  6 x closed offices Which 2 walk out onto a balcony.
- boardroom
- 3 y well-sized closed offices

Commercial Zonina

Sizes Interior Exterior 346m<sup>2</sup> Air Conditioning Yes Yes Floor Size Security