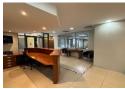

This beautiful 346m2 office space and 25m2 balcony is available on the sixth floor of The Cliffs.

Shared Office consists of:

- entrance,
- reception
- 2 x boardrooms that can be opened to make one large boardroom
- kitchenette opening out onto a balcony
- bathrooms

- Non sharing Office consists of:
  Large open office space
  6 x closed offices Which 2 walk out onto a balcony.
- boardroom
- 3 y well-sized closed offices

Commercial Zonina

Sizes Interior Exterior 346m<sup>2</sup> Air Conditioning Yes Yes Floor Size Security