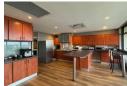

This beautiful 346m2 office space and 25m2 balcony is available on the sixth floor of The Cliffs.

Shared Office consists of:

- entrance,
- reception
- 2 x boardrooms that can be opened to make one large boardroom
- kitchenette opening out onto a balcony
- bathrooms

- Non sharing Office consists of:
  Large open office space
  6 x closed offices Which 2 walk out onto a balcony.
- boardroom
- 3 y well-sized closed offices

Commercial Zonina

Sizes Interior Exterior 346m<sup>2</sup> Air Conditioning Yes Yes Floor Size Security