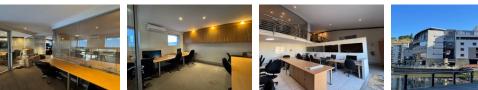

This well-positioned 138m2 office space is available on the fifth floor overlooking the lake. Ground Floor consists of:

- Kitchenette
- Toilet in the unit
- L-shaped server room / storeroom
- Large open space

Top Floor access via staircase

- 3 x Closed glass paneled offices

Gross rent - 138m2 x R180/m2 = R24 840 excl VAT

Yes

Tyger Lake

Commercial