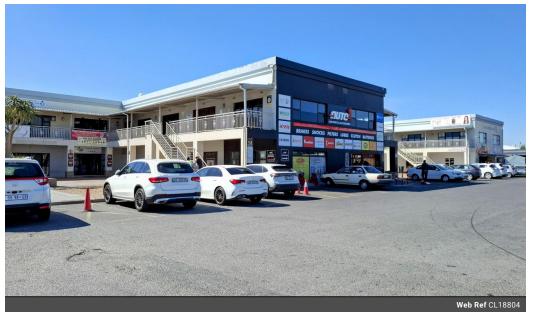

## 370m2 PRIME RETAIL OPPORTUNITY IN THE HEART OF PARKLANDS, CAPE TOWN

Located along the very busy Parklands Main Road, this retail opportunity offers a strategic investment in one of Cape Town's most dynamic and populated communities. Strategically positioned on a major thoroughfare, the property provides exceptional visibility and accessibility to residents and commuters.

- Key features include: 24 Hour Closed Circuit TV Comprehensive facilities (men's and women's restrooms)
- Full fire safety equipment
- 8 access doors
- Prime street-facing visibility - 45amp single-phase power
- Fully equipped kitchen
- Safe room Two executive office spaces
- Ample parking Net rental: 7ΔR 100 per square meter

**Building Name** Zoning

Interior Power Amps Exterior Security Open Parking Bays

Parking Ratio

Village On

45

Commercial

Yes 8 2 bays / 100 m<sup>2</sup>

Sizes Floor Size **Building Height** 