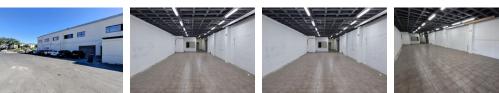

Key Features:

- Ground floor open plan layout Kitchenette and 2 private toilets 150amp 3-phase electrical supply
- Industrial roller door (2.25m high x 3.6m wide)
- Tiled flooring, 3m roof clearance 24-hour CCTV surveillance

- Prime street-facing location
  Net rental: ZAR 10 per square meter
  Operational costs: ZAR 20 per square meter
  Gross rental: ZAR 130 per square meter per month (excl. VAT)

**Building Name** Village On Main Zoning Commercial Interior Air Conditioning Yes Power 3 Phase Yes Power Amps 150