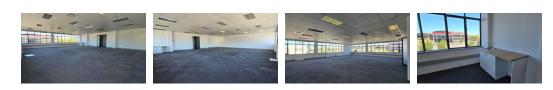

Located on the top floor, this 185m2 office space offers a spacious white box with endless potential. Big windows for tons of natural light, overlooking the centre. The layout is flexible and can be adjusted to suit the needs of the new tenant.

Shared bathrooms and kitchenette on the 1st floor.

Rental: R190/m2 x 185m2 = R35,150 (excluding VAT)

Additional Features: Basement parking available at an extra cost Convenient access to the N1 highway