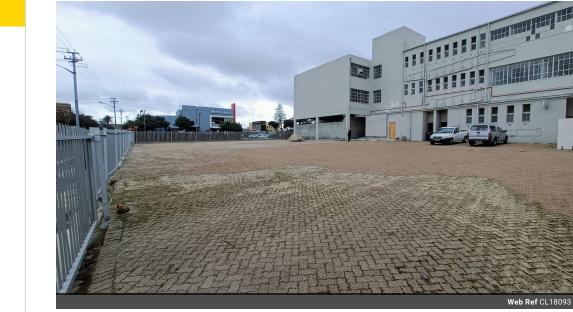

Yes

15

Property Features:

- First floor offers 950m2 floor, with flexible layouts for offices, warehouses, or factory space
- 100 Amp 3-phase power available throughout the building
- Secure, paved yard with ample parking, perimeter fencing, and a single back entrance gate - Various office spaces, storage solutions, strong room, separate kitchens, and private bathrooms

Interior Power 3 Phase

Power Amps

Yes 100

Exterior Security Open Parking Bays Sizes Floor Size **Building Height** 

950m<sup>2</sup> 3m

Extras Security