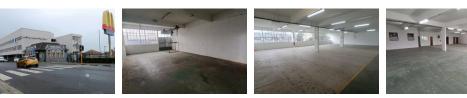

Yes

15

Property Features:

- First floor offers 950m2 floor, with flexible layouts for offices, warehouses, or factory space
- 100 Amp 3-phase power available throughout the building
- Secure, paved yard with ample parking, perimeter fencing, and a single back entrance gate - Various office spaces, storage solutions, strong room, separate kitchens, and private bathrooms

Interior Power 3 Phase

Power Amps

Yes 100

Exterior Security Open Parking Bays Sizes Floor Size **Building Height** 

950m<sup>2</sup> 3m

Extras Security