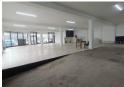

Key features include:

- -Three floors, each measuring approximately 800m2 -Two roller shutter doors with access off Norfolk Road

300

- -3-phase power with 300 Amps
- -Electric distribution board on each floor
- -3 separate units on the ground floor, perfect for retail businesses
- -Male and female toilets on each floor
- -Open plan space on first and second floors -Suitable for a variety of commercial uses