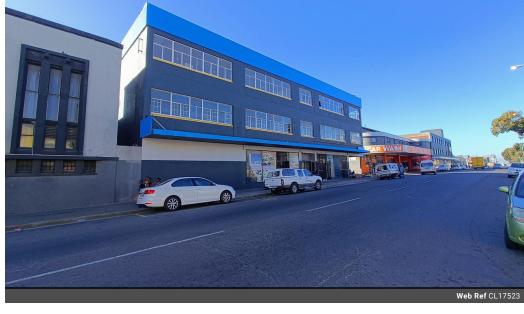

## 2400m2 COMMERCIAL BUILDING TO LET IN MAITLAND, CAPE TOWN

A great opportunity awaits to lease this revamped commercial building on busy Voortrekker Road, Maitland. The property offers excellent access to major highways such as the N1, N2, and M5, making it ideal for distribution. Centrally situated, it's close to public transport and within proximity to other popular industrial areas and the central CBD.

Key features include:

- -Three floors, each measuring approximately 800m2 -Two roller shutter doors with access off Norfolk Road

300

- -3-phase power with 300 Amps
- -Electric distribution board on each floor
- -3 separate units on the ground floor, perfect for retail businesses
- -Male and female toilets on each floor
- -Open plan space on first and second floors -Suitable for a variety of commercial uses