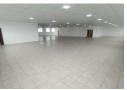

Key features include:

- -Three floors, each measuring approximately 800m2 -Two roller shutter doors with access off Norfolk Road

300

- -3-phase power with 300 Amps
- -Electric distribution board on each floor
- -3 separate units on the ground floor, perfect for retail businesses
- -Male and female toilets on each floor
- -Open plan space on first and second floors -Suitable for a variety of commercial uses