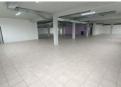

Key features include:

- -Three floors, each measuring approximately 800m2 -Two roller shutter doors with access off Norfolk Road

300

- -3-phase power with 300 Amps
- -Electric distribution board on each floor
- -3 separate units on the ground floor, perfect for retail businesses
- -Male and female toilets on each floor
- -Open plan space on first and second floors -Suitable for a variety of commercial uses