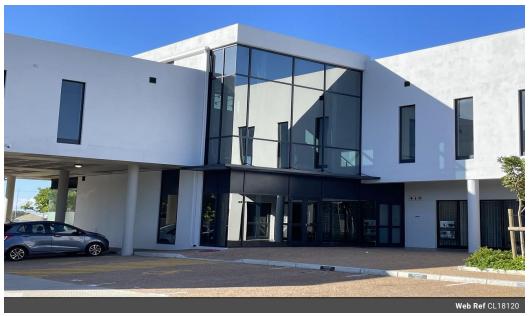

## Ground Floor Medical Consulting Rooms To Let In Durbanville

17 Somerset Crescent offers two levels of medical suites newly built in Durbanville. Close to the Durbanville Mediclinic Just off Wellington Road. This secure building is fully fenced with electric fencing monitored by ADT as well as the security cameras. The building has 14 unreserved visitor parking bays. Lift and stair access to each floor and communal bathrooms on each level. 2 Reserved parking bays are included in the rental amount. Medical waste room on the premises and a 90KvA generator.

This 123m2 airconditioned medical suite is available on the ground floor. This open space has a beautifully fitted kitchenette and is ready to be fitted by the new tenant. Ample light enters through the windows. Prepaid electricity and water meter