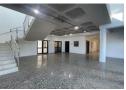

## Office space TO RENT in Durbanville

Ground Floor Medical Consulting Rooms available in Durbanville.

17 Somerset Crescent offers two levels of medical suites newly built in Durbanville. Close to the Durbanville Mediclinic Just off Wellington Road. This secure building is fully fenced with electric fencing monitored by ADT as well as the security cameras. The building has 14 unreserved visitor parking bays. Lift and stair access to each floor and communal bathrooms on each level. 2 Reserved parking bays are included in the rental amount. Medical waste room on the premises and a 90KvA generator.

generator.
This 98m2 airconditioned medical suite is available on the first floor. This open space has a beautifully fitted kitchenette and is ready to be fitted by the new tenant. Ample light enters through the windows.