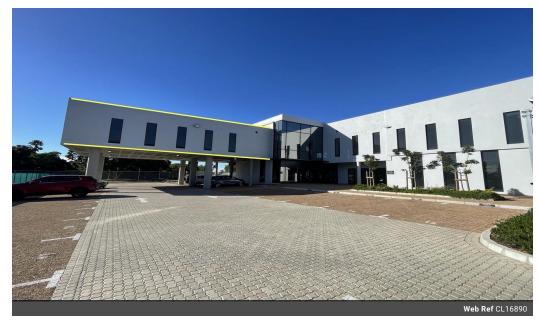

## Commercial Offices to rent in Durbanville

Ground Floor Medical Consulting Rooms available in Durbanville.

17 Somerset Crescent offers two levels of medical suites newly built in Durbanville. Close to the Durbanville Mediclinic Just off Wellington Road. This secure building is fully fenced with electric fencing monitored by ADT as well as the security cameras. The building has 14 unreserved visitor parking bays. Lift and stair access to each floor and communal bathrooms on each level. 2 Reserved parking bays are included in the rental amount. Medical waste room on the premises and a 90KvA generator.