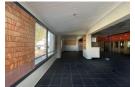

This 589m2 space is available on the first floor. The unit access from two sides. Stairs only on the side and from the front stairs and a lift. This space has large shop front windows. Layout can be changed to accommodate the new tenant.

## Features

Zoning Commercial

 Interior
 Exterior
 Sizes

 Air Conditioning
 Yes
 Security
 Yes
 Floor Size
 589m²

 Parking Ratio
 3 bays / 100

Extras

Basement Parking available @ R480 per bay