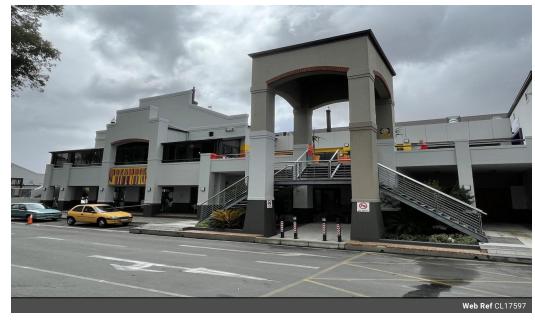

## Entertainment Space with a Service lift and Generator in Durbanville

Village Walk is situated behind Village Square, the most recent build shopping centre in the Durbanville area. Village Square is anchored by Woolworths, this centre offers a variety of shopping choices with more than 40 shops and 500 parking bays. Open parking and ample basement parking is available for visitors or customers to the centre. Village Walk offers two levels of retail space. Capitec bank is downstairs and about to open Dance School and a Gym is upstairs. Lift and staircase access to building.

This 589m2 space is available on the first floor. The unit access from two sides. Stairs only on the side and from the front stairs and a lift. This space has large shop front windows. Layout can be changed to accommodate the new tenant.