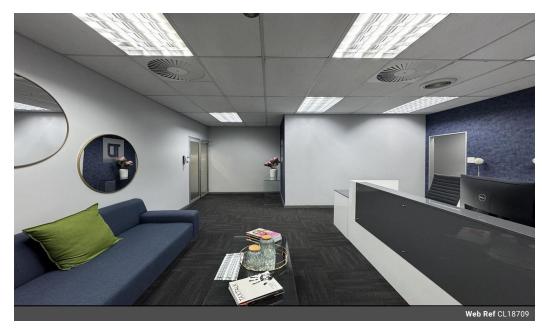

## **Building Details:**

- Two-level building with retail space downstairs and office space on the top floor
- Access to the top floor via stairs
- 193.49m2m2 office space on the first floor featuring:
- Large reception area with windows overlooking the staircase Boardroom for larger gatherings Storeroom/server room for secure storage
- Several closed offices for private workspaces
- Large open space with kitchenette for collaboration and breaks