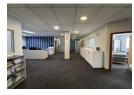

## **Building Details:**

- Two-level building with retail space downstairs and office space on the top floor
- Access to the top floor via stairs
- 193.49m2m2 office space on the first floor featuring:
- Large reception area with windows overlooking the staircase Boardroom for larger gatherings Storeroom/server room for secure storage
- Several closed offices for private workspaces
- Large open space with kitchenette for collaboration and breaks