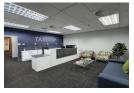

## **Building Details:**

- Two-level building with retail space downstairs and office space on the top floor
- Access to the top floor via stairs
- 193.49m2m2 office space on the first floor featuring:
- Large reception area with windows overlooking the staircase Boardroom for larger gatherings Storeroom/server room for secure storage
- Several closed offices for private workspaces
- Large open space with kitchenette for collaboration and breaks