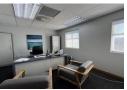

## **Building Details:**

- Two-level building with retail space downstairs and office space on the top floor
- Access to the top floor via stairs
- 193.49m2m2 office space on the first floor featuring:
- Large reception area with windows overlooking the staircase Boardroom for larger gatherings Storeroom/server room for secure storage
- Several closed offices for private workspaces
- Large open space with kitchenette for collaboration and breaks