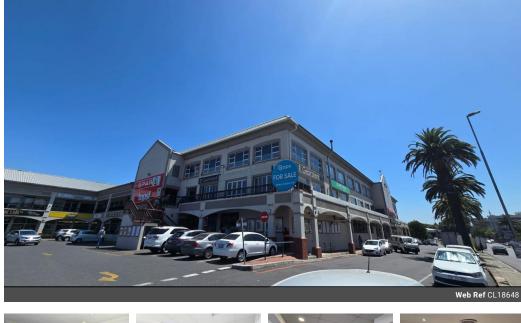

## Palm Grove: commercial Space in Durbanville Central

Located on the corner of Main Road and Church Street in the heart of Durbanville Central, Palm Grove offers an exceptional opportunity.

Key Features:

The mall has various popular shops that include:

SPAR Stones Mug & Bean

**Building Name** Palm Grove Centre Zoning Commercial

Interior Exterior Sizes 491m² Air Conditioning Yes Floor Size Yes Security