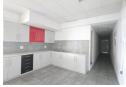

- 491m2 of spacious retail space (Shop 24A on 1st floor)

- Big open-plan area with stunning views of the road and shopping centre
  Strategically positioned above a popular SPAR shop
  Private kitchen for meal preparation
  Separate male and female bathrooms, plus a disabled bathroom for accessibility
- Large windows flooding the space with natural light