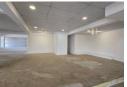

- 491m2 of spacious retail space (Shop 24A on 1st floor)

- Big open-plan area with stunning views of the road and shopping centre
  Strategically positioned above a popular SPAR shop
  Private kitchen for meal preparation
  Separate male and female bathrooms, plus a disabled bathroom for accessibility
- Large windows flooding the space with natural light