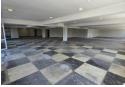

- 491m2 of spacious retail space (Shop 24A on 1st floor)

- Big open-plan area with stunning views of the road and shopping centre
  Strategically positioned above a popular SPAR shop
  Private kitchen for meal preparation
  Separate male and female bathrooms, plus a disabled bathroom for accessibility
- Large windows flooding the space with natural light