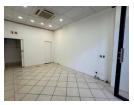

28m2 retail shop, Open-space layout, ideal for various retail concepts, Equipped with a small kitchenette, Tiled flooring throughout, Located within the mall, ensuring high foot traffic and visibility

## Features

**Zoning** Commercial

 Interior
 Exterior
 Sizes

 Air Conditioning
 Yes
 Security
 Yes
 Floor Size
 28m²

Extras

security and air-conditioning