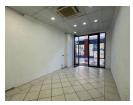

28m2 retail shop, Open-space layout, ideal for various retail concepts, Equipped with a small kitchenette, Tiled flooring throughout, Located within the mall, ensuring high foot traffic and visibility

## Features

**Zoning** Commercial

 Interior
 Exterior
 Sizes

 Air Conditioning
 Yes
 Security
 Yes
 Floor Size
 28m²

Extras

security and air-conditioning