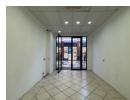

28m2 retail shop, Open-space layout, ideal for various retail concepts, Equipped with a small kitchenette, Tiled flooring throughout, Located within the mall, ensuring high foot traffic and visibility

## Features

**Zoning** Commercial

 Interior
 Exterior
 Sizes

 Air Conditioning
 Yes
 Security
 Yes
 Floor Size
 28m²

Extras

security and air-conditioning