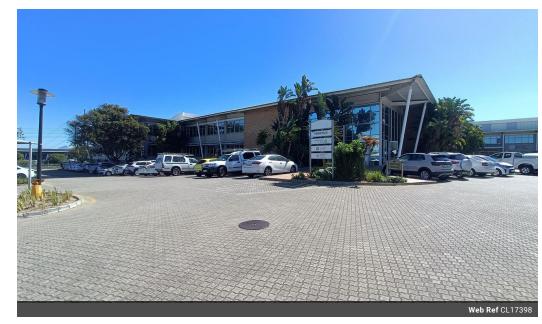

## 4,518sqm Furnished A-Grade Offices Available To Rent in Goodwood

Prime office space spanning 4,518 square metres is available to let in an A-Grade building situated on the secure gated, multi-tenant campus at N1-City in Goodwood. The campus features large grounds and abundant parking, creating an ideal working environment.

The property offers 24/7 roving security and controlled access, ensuring peace of mind for tenants. This expansive space is accessed from the large main reception and consists of various offices, reconfigurable open-plan areas, breakaway rooms, boardrooms, a kitchen/canteen, a staff rest and recreation room with a large outdoor patio. As a multi-tenant campus, it provides the convenience of separate tenancies

Numerous amenities are available within the building, including a canteen and vending machines. The property is strategically

Zoning Commercial

Exterior Sizes Interior Power 3 Phase Yes Yes Security Floor Size