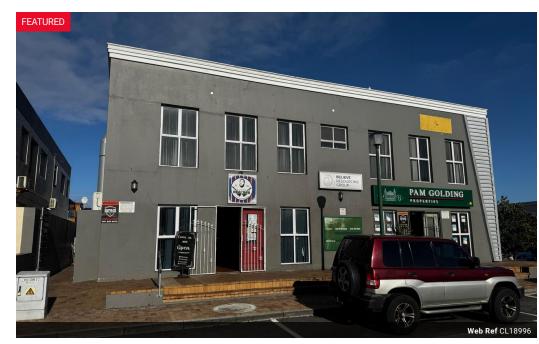

## 80m2 1st FLOOR OFFICE SPACE AVAILABLE TO LET ON 6TH AVENUE IN MELKBOS

Position your business in one of Melkbosstrand's most prominent commercial addresses. This professional office suite, situated on the first floor, on 6th Avenue offers the perfect blend of convenience, visibility, and coastal charm.

Ideally located with easy access to Otto Du Plessis Drive and the R27, this space ensures smooth commuting for staff and clients alike. Its close proximity to shops and public transport options makes daily operations even more efficient.