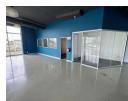

## 289m2 OFFICE FOR RENT IN BROOKLYN

289m² OFFICE SPACE TO LET | BROOKLYN, NORTHGATE ESTATE - EXCELLENT VISIBILITY & SIGNAGE OPPORTUNITY This spacious 289m² office space is available to rent in the sought-after Northgate Estate area of Brooklyn, offering excellent visibility and great signage potential. Located in a high-traffic commercial hub, this property is ideal for businesses seeking a prominent and accessible base.

The layout includes a large open-plan area, private offices, a reception area, kitchenette, and ablutions - making it perfectly suited for retail, administrative offices, or a central base of operations.