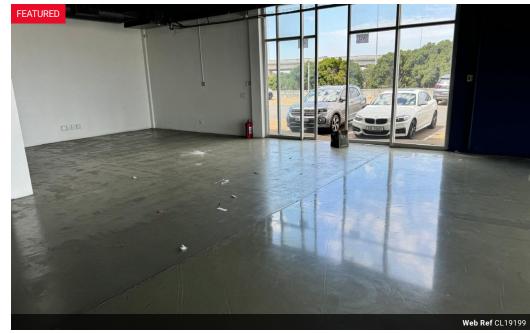

## 289m2 OFFICE FOR RENT IN BROOKLYN

289m² OFFICE SPACE TO LET | BROOKLYN, NORTHGATE ESTATE - EXCELLENT VISIBILITY & SIGNAGE OPPORTUNITY This spacious 289m² office space is available to rent in the sought-after Northgate Estate area of Brooklyn, offering excellent visibility and great signage potential. Located in a high-traffic commercial hub, this property is ideal for businesses seeking a prominent and accessible base.

The layout includes a large open-plan area, private offices, a reception area, kitchenette, and ablutions - making it perfectly suited for retail, administrative offices, or a central base of operations.