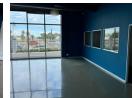

## 289m2 OFFICE FOR RENT IN BROOKLYN

289m² OFFICE SPACE TO LET | BROOKLYN, NORTHGATE ESTATE - EXCELLENT VISIBILITY & SIGNAGE OPPORTUNITY This spacious 289m² office space is available to rent in the sought-after Northgate Estate area of Brooklyn, offering excellent visibility and great signage potential. Located in a high-traffic commercial hub, this property is ideal for businesses seeking a prominent and accessible base.

The layout includes a large open-plan area, private offices, a reception area, kitchenette, and ablutions - making it perfectly suited for retail, administrative offices, or a central base of operations.