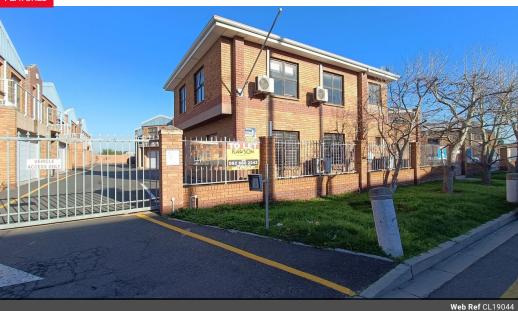

## 200sqm Commercial offices TO LET in Killarney Gardens

Neat duplex commercial space available to rent in a well maintained business park on Monza Road. The unit is reached via two remote access gates and a pedestrian gate. The building comes partially furnished and equipped with many amenities such as intercom, alarm, fibre and air-conditioning.

- Key features: 2 x Parking bays
- Security gate Reception room
- 2 x Ground floor offices
- 2.1m High roll-up door Workshop / office component
- 60 Amp 3 phase power 3 x First floor offices
- 2 x Toilets on each floor
- Kitchenette on each floor