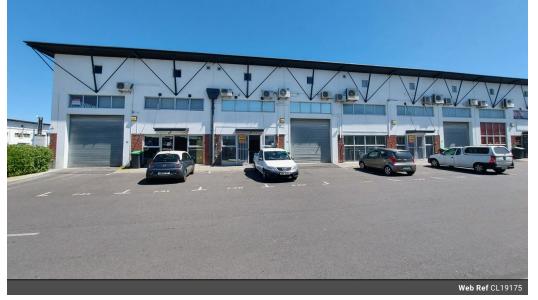

## 241m2 Commercial Property To Let in Montague Gardens

Located in the established and highly sought-after Montague Gardens industrial area, this well-appointed 241m<sup>2</sup> unit offers a seamless blend of office and storage space. Set within a secure business park with access control and 24-hour CCTV surveillance, the property ensures peace of mind while offering excellent access to key transport routes, Cape Town Harbour, and the International Airport.

Property Features:

Fully air-conditioned

Alarm system in place for added security

Tiled reception area creating a professional first impression

Open-plan ground floor area ideal for admin or storage

60

Three private offices on the first floor, offering quiet workspaces

**Exterior** Security Open Parking Bays

Yes ys 2 **Sizes** Floor Size Building Height

241m² 7m