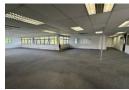

## Commercial Property To Let In De Tijger

This spacious 470.61m2 property features, 24 hour security, office space on the first floor, open plan office space for collaborative work, offices, a boardroom, a large kitchenette.