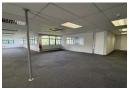

## Commercial Property To Let In De Tijger

This spacious 470.61m2 property features, 24 hour security, office space on the first floor, open plan office space for collaborative work, offices, a boardroom, a large kitchenette.

The building is equip with large windows for natural light and has stunning garden views.

The building is centrally located near major highways, shopping centres, restaurants, etc. public transport is easily accessible.