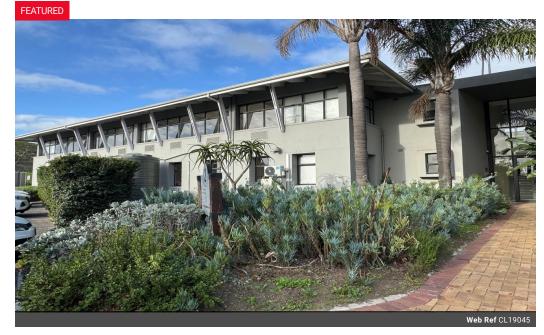

## Commercial Property To Let In De Tijger

This spacious 470.61m2 property features, 24 hour security, office space on the first floor, open plan office space for collaborative work, offices, a boardroom, a large kitchenette.

The building is equip with large windows for natural light and has stunning garden views.

The building is centrally located near major highways, shopping centres, restaurants, etc. public transport is easily accessible.