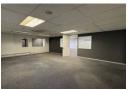

## Commercial Property To Let In De Tijger

This spacious 470.61m2 property features, 24 hour security, office space on the first floor, open plan office space for collaborative work, offices, a boardroom, a large kitchenette.