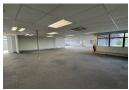

## Commercial Property To Let In De Tijger

This spacious 470.61m2 property features, 24 hour security, office space on the first floor, open plan office space for collaborative work, offices, a boardroom, a large kitchenette.