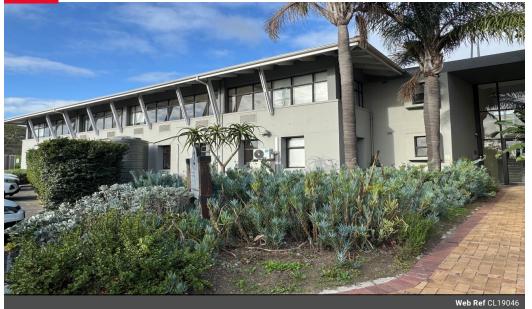

## Commercial Property To Let In De Tijger

This spacious 470.61m2 property features, 24 hour security, office space on the first floor, open plan office space for collaborative work, offices, a boardroom, a large kitchenette.

The building is equip with large windows for natural light and has stunning garden views.

The building is centrally located near major highways, shopping centres, restaurants, etc. public transport is easily accessible.

Price: R 75 295 [EXC. VAT]

Zoning Commercial Sizes 470m<sup>2</sup>

Floor Size