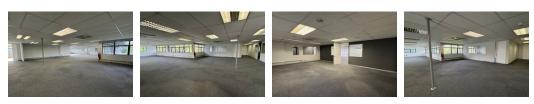

## Commercial Property To Let In De Tijger

This spacious 470.61m2 property features, 24 hour security, office space on the first floor, open plan office space for collaborative work, offices, a boardroom, a large kitchenette.

The building is equip with large windows for natural light and has stunning garden views.

The building is centrally located near major highways, shopping centres, restaurants, etc. public transport is easily accessible.