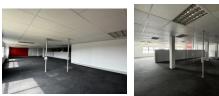

This 578m2 office is located on the second floor with carpeted floors, open space offices, various closed offices, boardrooms, male and female toilets and a tea kitchen. The internal layout can be altered to suit the tenant's requirements and includes a Tenants Allowance by the Landlord equal to 1.5 months' rent per year of the signed lease.