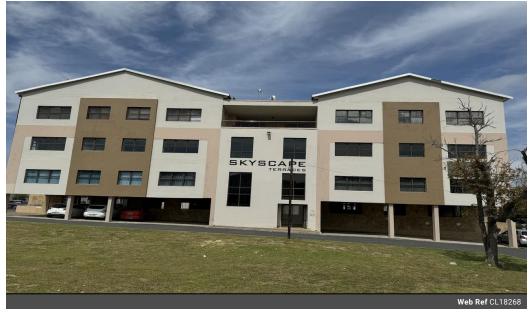

## Office To Let At Second Floor, Skyscape Terraces In Bellville

Skyscape Terraces is located in the Bellville Business Park in DJ Wood Way with Mike Pienaar Boulevard (M16) on the Northern Boundary, Voortrekker Road to the East and the Oosterzee Train Station on the South. Settlers High School is located on the Western boundary. This five level building has two floor of basement parking and three levels offices, linked with a lift and internal stairs. There is a security counter on the ground floor.