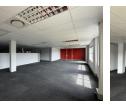

This 578m2 office is located on the second floor with carpeted floors, open space offices, various closed offices, boardrooms, male and female toilets and a tea kitchen. The internal layout can be altered to suit the tenant's requirements and includes a Tenants Allowance by the Landlord equal to 1.5 months' rent per year of the signed lease.