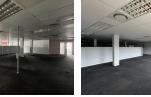

This 578m2 office is located on the second floor with carpeted floors, open space offices, various closed offices, boardrooms, male and female toilets and a tea kitchen. The internal layout can be altered to suit the tenant's requirements and includes a Tenants Allowance by the Landlord equal to 1.5 months' rent per year of the signed lease.