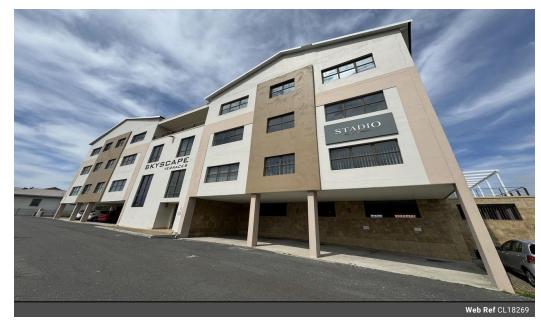

## Second Floor Office To Let At Skyscape Terraces In Bellville

Skyscape Terraces is located in the Bellville Business Park in DJ Wood Way with Mike Pienaar Boulevard (M16) on the Northern Boundary, Voortrekker Road to the East and the Oosterzee Train Station on the South. Settlers High School is located on the Western boundary. This five level building has two floor of basement parking and three levels offices, linked with a lift and internal stairs. There is a security counter on the ground floor.