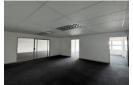

This 311m2 office is located on the second floor with carpeted floors, open space offices, various closed offices, boardrooms, and a kitchenette. There is communal toilets on the second floor. The internal layout can be altered to suit the tenant's requirements and includes a Tenants Allowance by the Landlord equal to 1.5 months' rent per year of the signed lease.