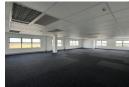

This 311m2 office is located on the second floor with carpeted floors, open space offices, various closed offices, boardrooms, and a kitchenette. There is communal toilets on the second floor. The internal layout can be altered to suit the tenant's requirements and includes a Tenants Allowance by the Landlord equal to 1.5 months' rent per year of the signed lease.