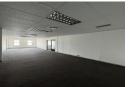

This 311m2 office is located on the second floor with carpeted floors, open space offices, various closed offices, boardrooms, and a kitchenette. There is communal toilets on the second floor. The internal layout can be altered to suit the tenant's requirements and includes a Tenants Allowance by the Landlord equal to 1.5 months' rent per year of the signed lease.