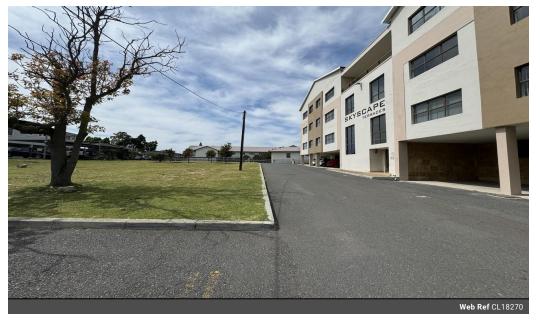

## Skyscape Terraces Office To Let In Bellville Business Park

Skyscape Terraces is located in the Bellville Business Park in DJ Wood Way with Mike Pienaar Boulevard (M16) on the Northern Boundary, Voortrekker Road to the East and the Oosterzee Train Station on the South. Settlers High School is located on the Western boundary. This five level building has two floor of basement parking and three levels offices, linked with a lift and internal stairs. There is a security counter on the ground floor.