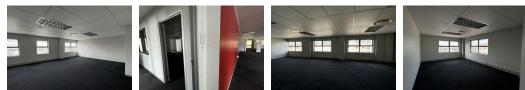

This 295m2 office is located on the second floor with carpeted floors, open space offices, various closed offices, boardrooms, male and female toilets and a kitchenette. The internal layout can be altered to suit the tenant's requirements and includes a Tenants Allowance by the Landlord equal to 1.5 months' rent per year of the signed lease.