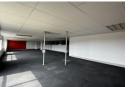

This 283m2 office is located on the second floor with carpeted floors, open space offices, various closed offices, boardrooms and communal toilets on the second floor. The internal layout can be altered to suit the tenant's requirements and includes a Tenants Allowance by the Landlord equal to 1.5 months' rent per year of the signed lease.