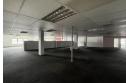

This 283m2 office is located on the second floor with carpeted floors, open space offices, various closed offices, boardrooms and communal toilets on the second floor. The internal layout can be altered to suit the tenant's requirements and includes a Tenants Allowance by the Landlord equal to 1.5 months' rent per year of the signed lease.