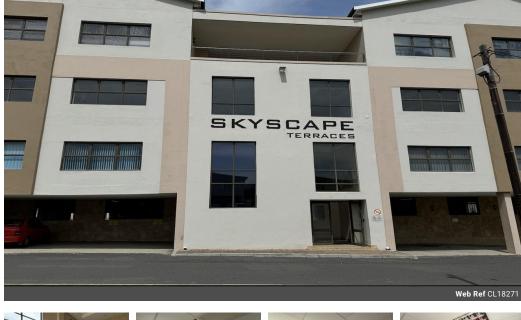

## Office To Let In Bellville Business Park At Skyskape Terraces

Skyscape Terraces is located in the Bellville Business Park in DJ Wood Way with Mike Pienaar Boulevard (M16) on the Northern Boundary, Voortrekker Road to the East and the Oosterzee Train Station on the South. Settlers High School is located on the Western boundary. This five level building has two floor of basement parking and three levels offices, linked with a lift and internal stairs. There is a security counter on the ground floor.