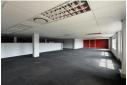

This 283m2 office is located on the second floor with carpeted floors, open space offices, various closed offices, boardrooms and communal toilets on the second floor. The internal layout can be altered to suit the tenant's requirements and includes a Tenants Allowance by the Landlord equal to 1.5 months' rent per year of the signed lease.