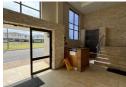

This 283m2 office is located on the second floor with carpeted floors, open space offices, various closed offices, boardrooms and communal toilets on the second floor. The internal layout can be altered to suit the tenant's requirements and includes a Tenants Allowance by the Landlord equal to 1.5 months' rent per year of the signed lease.