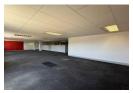

## 290m2 Office Space

This spacious office is located on the second floor and features:

- Carpeted floors for a comfortable working environment
- Open space offices for collaboration and productivity
  Various closed offices for focused work
- Boardrooms for meetings and presentations
- Male and female toilets for convenience
- Kitchenette for staff refreshments

**Building Name** Skyscape Terraces Belville Business Park Zoning Commercial

Exterior Interior Sizes 290m<sup>2</sup> Air Conditioning Yes Floor Size Yes Security

Parking available in Basement @R 750.00 per bay excluding. VAT or Open bay parking @R500.00 per bay excluding VAT