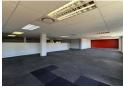

## 290m2 Office Space

This spacious office is located on the second floor and features:

- Carpeted floors for a comfortable working environment
- Open space offices for collaboration and productivity
  Various closed offices for focused work
- Boardrooms for meetings and presentations
- Male and female toilets for convenience
- Kitchenette for staff refreshments