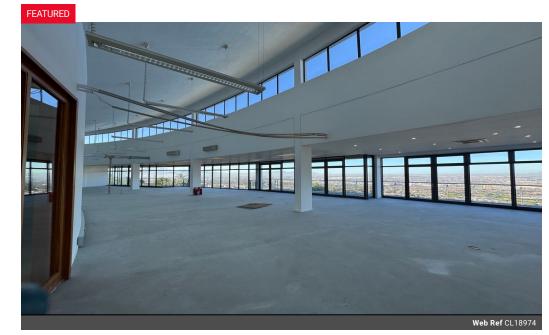

## Office To Let In Tygerberg Office Park With Panoramic Views

Stunning office space to let in Tygerberg Office Park with breathtaking panoramic views of Cape Town and the surrounding areas. This office is located in Plattekloof located, with easy access to main roads, public transport and shops. This gorgeous white-boxed office boasts double-volume ceilings with large windows that lets in a ton of natural light, air-

conditioning and installed lighting, interior can be modified to tenants needs.

The office park is secured by 24h manned security, parking available, and great signage opportunity due to its close proximity to