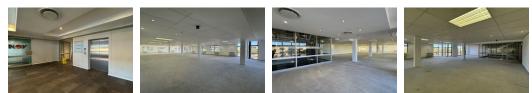

This white box of 428,64m2 office space is situated on the first floor of Block E. The current layout is an open space with several wall-mounted air conditioners. Large windows allow for natural light to enter.