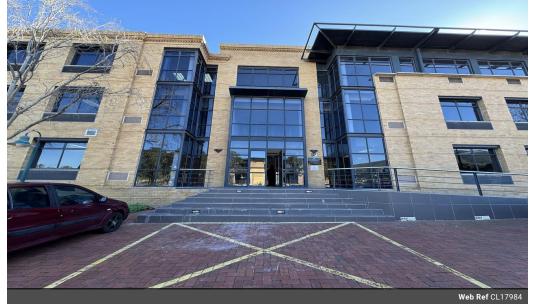

## First Floor Office Available In Plattekloof With Back-up Energy

Plattekloof Office Park offers office space to let in Plattekloof. The park consists of 3 office blocks, each with three levels. Between Block C and D is a communal area with tables for staff to relax. 24-hour manned security and access control with ample open, shaded and basement parking bays. Stairs and lift access to each floor. Male and Female ablutions are situated on each floor. Generators provide backup energy.

This white box of 428,64m2 office space is situated on the first floor of Block E. The current layout is an open space with several wall-mounted air conditioners. Large windows allow for natural light to enter.