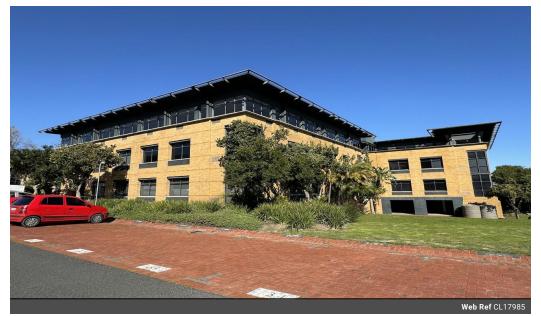

## Office With View Available In Plattekloof With Large Balcony

Plattekloof Office Park offers office space to let in Plattekloof. The park consists of 3 office blocks, each with three levels. Between Block C and D is a communal area with tables for staff to relax. 24-hour manned security and access control with ample open, shaded and basement parking bays. Stairs and lift access to each floor. Male and Female ablutions are situated on each floor. Generators provide backup energy.

This white box of 1086.89m2 office space is situated on the second floor of Block E. The current layout is an open space with several wall-mounted air conditioners. Large windows allow for natural light to enter. The unit has a large balcony with shade and a small kitchenette. A Big sliding door opens on Plattekloof Road with a small balcony. Balcony space of 63.22m2 inluded.