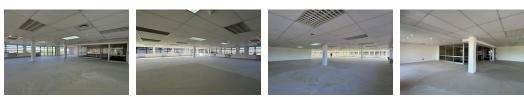

This white box of 1086.89m2 office space is situated on the second floor of Block E. The current layout is an open space with several wall-mounted air conditioners. Large windows allow for natural light to enter. The unit has a large balcony with shade and a small kitchenette. A Big sliding door opens on Plattekloof Road with a small balcony. Balcony space of 63.22m2 inluded.

### Interior

Air Conditioning

**Exterior** Security Parking Ratio Sizes Yes Floor Size 5 bays / 100 m<sup>2</sup>

1 087m<sup>2</sup>