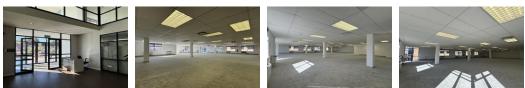

This white box of 400.57m2 office space is situated on the first floor of Block D. The current layout is an open space with several wall-mounted air conditioners. Large windows allow for natural light to enter. The unit has a water point for a kitchenette.