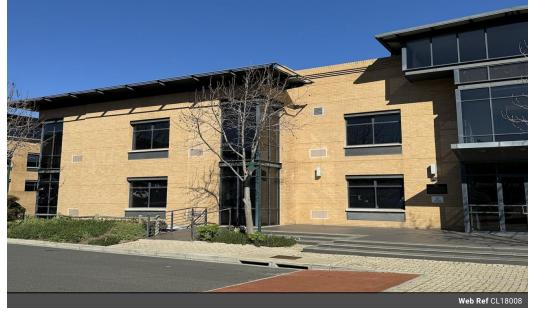

### 401m2 First Floor Office Available In Plattekloof Office Park

Plattekloof Office Park offers office space to let in Plattekloof . The park consists of 3 office blocks, each with three levels. Between Block C and D is a communal area with tables for staff to relax. 24-hour manned security and access control with ample open, shaded and basement parking bays. Stairs and lift access to each floor. Male and Female ablutions are situated on each floor. Generators provide backup energy.

This white box of 400.57m2 office space is situated on the first floor of Block D. The current layout is an open space with several wall-mounted air conditioners. Large windows allow for natural light to enter. The unit has a water point for a kitchenette.