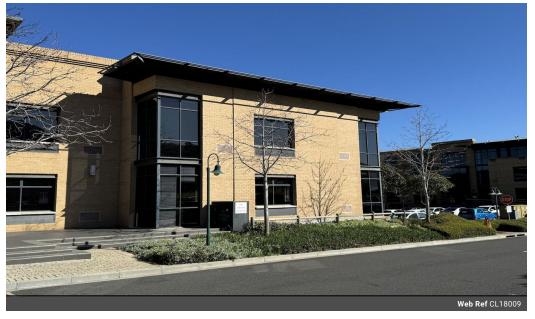

## 347m2 First Floor Office Available In Plattekloof Office Park

Plattekloof Office Park offers office space to let in Plattekloof . The park consists of 3 office blocks, each with three levels. Between Block C and D is a communal area with tables for staff to relax. 24-hour manned security and access control with ample open, shaded and basement parking bays. Stairs and lift access to each floor. Male and Female ablutions are situated on each floor. Generators provide backup energy.

This white box of 346.82m2 office space is situated on the first floor of Block D. The current layout is an open space with several wall-mounted air conditioners. Large windows allow for natural light to enter. The unit has a balcony