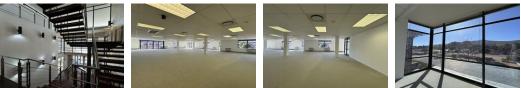

This white box of 346.82m2 office space is situated on the first floor of Block D. The current layout is an open space with several wall-mounted air conditioners. Large windows allow for natural light to enter. The unit has a balcony