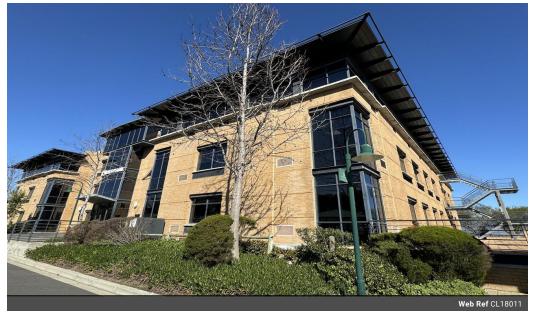

## 1023m2 Ground Floor Office Available In Plattekloof Office Park

Plattekloof Office Park offers office space to let in Plattekloof. The park consists of 3 office blocks, each with three levels. Between Block C and D is a communal area with tables for staff to relax. 24-hour manned security and access control with ample open, shaded and basement parking bays. Stairs and lift access to each floor. Parking is available at an additional cost. Rates per bay - Basement @ R850, Open @ R700 and Shaded/covered @R750 all Excl. VAT

This 1023.27m2 white box office space with air conditioners is situated on the ground floor of Block C. There is an entrance into the office from the main entrance at security. The current layout is an open space with several wallmounted and ceiling-mounted air conditioners. The unit has a door walking out onto the communal seating area between Block C