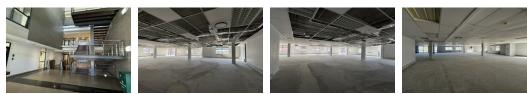

This 1023.27m2 white box office space with air conditioners is situated on the ground floor of Block C. There is an entrance into the office from the main entrance at security. The current layout is an open space with several wallmounted and ceiling-mounted air conditioners. The unit has a door walking out onto the communal seating area between Block C