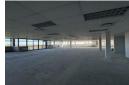

This entire floor of 1492.89m2 white box office space with air conditioners is situated on the second floor of Block C. The current layout is an open space with several wall-mounted and ceiling-mounted air conditioner. Inside the unit is a waterpoint

## **Features**

Zoning Commercial

 Interior
 Exterior
 Sizes

 Air Conditioning
 Yes
 Security
 Yes
 Floor Size
 1,493m²

 Parking Ratio
 5 bays / 100