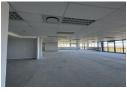

This entire floor of 1492.89m2 white box office space with air conditioners is situated on the second floor of Block C. The current layout is an open space with several wall-mounted and ceiling-mounted air conditioner. Inside the unit is a waterpoint