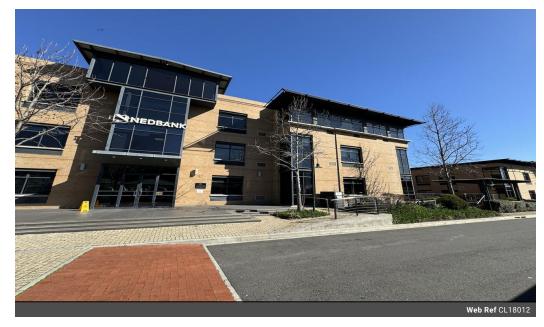

## Second Floor Office Available In Plattekloof Office Park

Plattekloof Office Park offers office space to let in Plattekloof . The park consists of 3 office blocks, each with three levels. Between Block C and D is a communal area with tables for staff to relax. 24-hour manned security and access control with ample open, shaded and basement parking bays. Stairs and lift access to each floor. Parking is available at an additional cost. Rates per bay - Basement @ R850, Open @ R700 and Shaded/covered @R750 all Excluding VAT