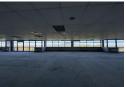

This entire floor of 1492.89m2 white box office space with air conditioners is situated on the second floor of Block C. The current layout is an open space with several wall-mounted and ceiling-mounted air conditioner. Inside the unit is a waterpoint