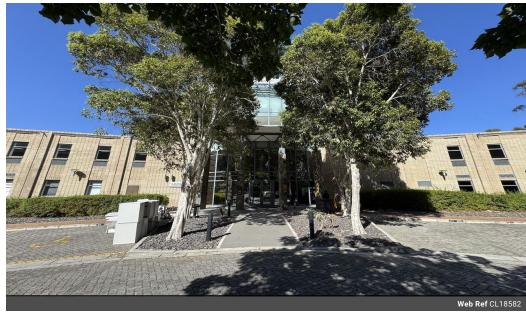

## Office to Let in Plattekloof

Office to Let with Spectacular Views

Tygerberg Park is situated at Plattekloof with two boundaries next to Tygerberg Nature Reserve. This office park is secured with access control and security at the main entrance. A central restaurant servicing all office buildings is open from 07:30 until 15h30 and a carwash is available during normal working hours. All buildings have generators for backup energy. Basements are equipped with sensor lights. There is a shuttle service available between Tygerberg Park and the Parow Taxi Terminal. Average available parking ratio is 4/100m2.