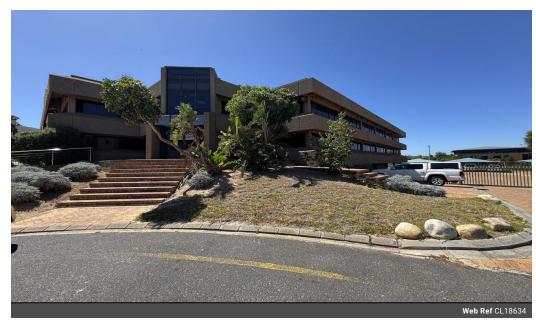

## Ground Floor Office To Rent in Plattekloof

Office to let in Plattekloof

Located in the sought-after Plattekloof area, 2 Kiepersol offers prime office space in a corporate-friendly environment. This two-level building is ideally positioned near top medical facilities and forms part of the decentralization of the city center. Bordering the Tygerberg Nature Reserve, the area boasts stunning views stretching from the Southern Suburbs to Melkbosstrand. Conveniently close to major shopping centers such as Tyger Valley, Canal Walk, and N1 City, this location ensures easy access to essential amenities.

This 1125m2 Modern office space is available on the ground floor.

This space offers:

- A large reception on entering the premises
- Several closed office in various sizes
- Open plan office space
- Boardrooms
- Kitchenettes x 2