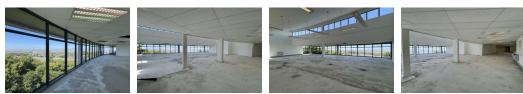

This 345m2 open office space is located on the first floor of the Uitzicht Building, offering:

- Stunning views of Cape Town and the airport
- Double volume ceiling and large aluminium windows for natural light
   Flexible layout to suit your needs with partitions and flooring

345m<sup>2</sup>