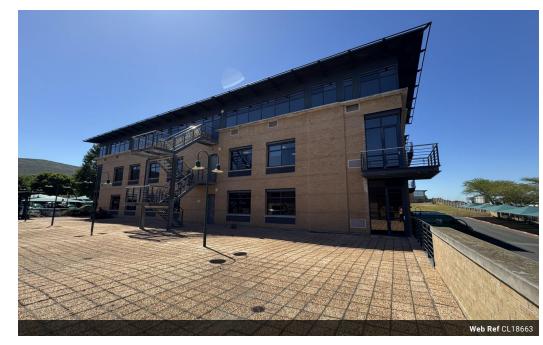

## 1023m2 Ground Floor Office Available In Plattekloof Office Park

Plattekloof Office Park offers office space to let in Plattekloof . The park consists of 3 office blocks, each with three levels. Between Block C and D is a communal area with tables for staff to relax. 24-hour manned security and access control with ample open, shaded and basement parking bays. Stairs and lift access to each floor. Parking is available at an additional cost. Rates per bay - Basement @ R850, Open @ R700 and Shaded/covered @R750 all Excl. VAT

This 1023.27m2 white box office space with air conditioners is situated on the ground floor of Block C. There is an entrance into the office from the main entrance at security. The current layout is an open space with several wall-mounted and ceiling-mounted air conditioners. The unit has a door walking out onto the communal seating area between Block C