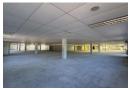

This 1023.27m2 white box office space with air conditioners is situated on the ground floor of Block C. There is an entrance into the office from the main entrance at security. The current layout is an open space with several wall-mounted and ceiling-mounted air conditioners. The unit has a door walking out onto the communal seating area between Block C