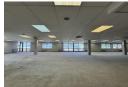

This 1023.27m2 white box office space with air conditioners is situated on the ground floor of Block C. There is an entrance into the office from the main entrance at security. The current layout is an open space with several wall-mounted and ceiling-mounted air conditioners. The unit has a door walking out onto the communal seating area between Block C