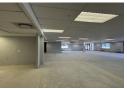

This 1023.27m2 white box office space with air conditioners is situated on the ground floor of Block C. There is an entrance into the office from the main entrance at security. The current layout is an open space with several wall-mounted and ceiling-mounted air conditioners. The unit has a door walking out onto the communal seating area between Block C