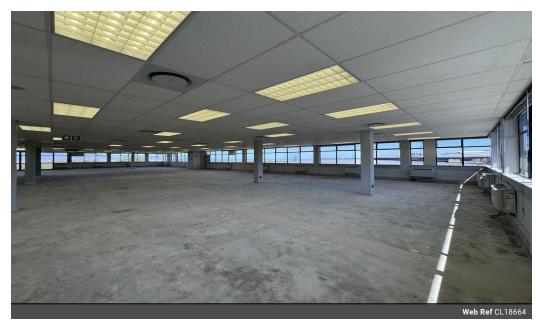

1492.89m2 Office Space

This white hox office space is situated on the ground floor and features: