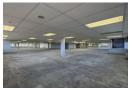

1492.89m2 Ground Floor Office Available: Plattekloof Office Park

1492.89m2 Ground Floor Office Available: Plattekloof Office Park

Prime Commercial Space in Plattekloof

Plattekloof Office Park offers a unique opportunity to rent a spacious office with balconies, situated in a secure and convenient location.

1492.89m2 Office Space

This white hox office space is situated on the ground floor and features: