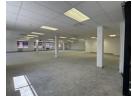

## 401m<sup>2</sup> Office To Let in Plattekloof

First Floor Office Available: Plattekloof Office Park

Prime Commercial Space in Plattekloof

Plattekloof Office Park offers a secure and convenient environment for your business, with 24-hour manned security and access control.

Key Features:

- 3 office blocks, each with three levels
- Ample open, shaded, and basement parking bays
- Parking available at an additional cost:

- Basement: R850/bay (excl. VAT) Open: R700/bay (excl. VAT) Additional bays available at Building D cost

400.57m2 Office Space

Plattekloof Office Park **Building Name** Zoning Commercial

Interior Exterior Sizes Air Conditioning Floor Size 401m<sup>2</sup> Yes Yes Security

**Extras** 

Parking @R700 per open bay @R850 per basement bay security