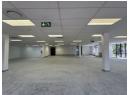

## 401m<sup>2</sup> Office To Let in Plattekloof

First Floor Office Available: Plattekloof Office Park

Prime Commercial Space in Plattekloof

Plattekloof Office Park offers a secure and convenient environment for your business, with 24-hour manned security and access control.

400.57m2 Office Space

Plattekloof Office Park **Building Name** Zoning Commercial

Interior Exterior Sizes Air Conditioning Floor Size 401m<sup>2</sup> Yes Yes Security

**Extras** 

Parking @R700 per open bay @R850 per basement bay security