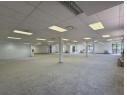

## 401m<sup>2</sup> Office To Let in Plattekloof

First Floor Office Available: Plattekloof Office Park

Prime Commercial Space in Plattekloof

Plattekloof Office Park offers a secure and convenient environment for your business, with 24-hour manned security and access control.

400.57m2 Office Space

Plattekloof Office Park **Building Name** Zoning Commercial

Interior Exterior Sizes Air Conditioning Floor Size 401m<sup>2</sup> Yes Yes Security

**Extras** 

Parking @R700 per open bay @R850 per basement bay security