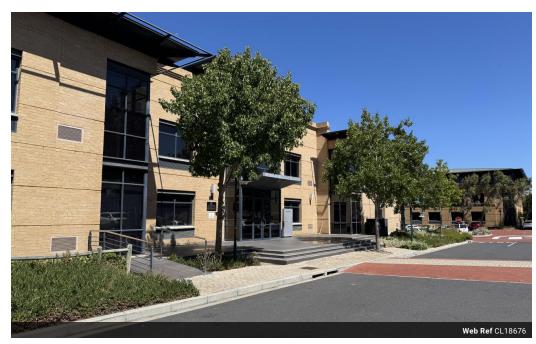

## 401m<sup>2</sup> Office To Let in Plattekloof

First Floor Office Available: Plattekloof Office Park

Prime Commercial Space in Plattekloof

Plattekloof Office Park offers a secure and convenient environment for your business, with 24-hour manned security and access control.

Key Features:

- 3 office blocks, each with three levels
- Ample open, shaded, and basement parking bays
- Parking available at an additional cost:

- Basement: R850/bay (excl. VAT) Open: R700/bay (excl. VAT) Additional bays available at Building D cost

400.57m2 Office Space

Plattekloof Office Park **Building Name** Zoning Commercial

Interior Exterior Sizes Air Conditioning Floor Size 401m<sup>2</sup> Yes Yes Security

**Extras** 

Parking @R700 per open bay @R850 per basement bay security