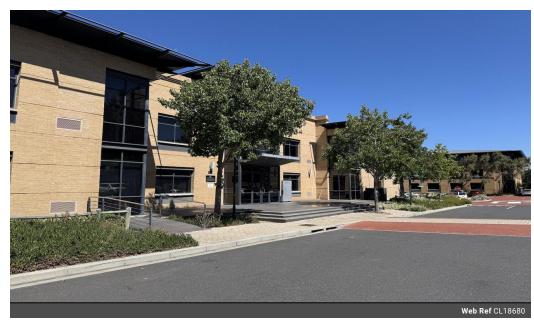

## Ground Floor Office Available: Plattekloof Office Park

Prime Commercial Space in Plattekloof

Plattekloof Office Park offers a unique opportunity to rent a spacious office with a range of amenities, situated in a secure and convenient location.

1014.23m2 Office Space

This white-hox office snace is situated on the around floor of Block D and features:

**Building Name** Plattekloof Office Park Zoning Commercial

Interior Exterior Sizes Air Conditioning 1,014m<sup>2</sup> Yes Yes Floor Size Security