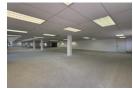

1014.23m2 Office Space

This white-hox office snace is situated on the around floor of Block D and features:

**Building Name** Plattekloof Office Park Zoning Commercial

Interior Exterior Sizes Air Conditioning 1,014m<sup>2</sup> Yes Yes Floor Size Security