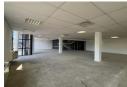

428.64m2 Office Space

This white-hox office snace is situated on the first floor of Block F and features:

Plattekloof Office Park **Building Name** Zoning Commercial

Interior Exterior Sizes Air Conditioning Floor Size 429m<sup>2</sup> Yes Yes Security