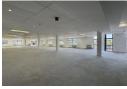

428.64m2 Office Space

This white-hox office snace is situated on the first floor of Block F and features:

Plattekloof Office Park **Building Name** Zoning Commercial

Interior Exterior Sizes Air Conditioning Floor Size 429m<sup>2</sup> Yes Yes Security