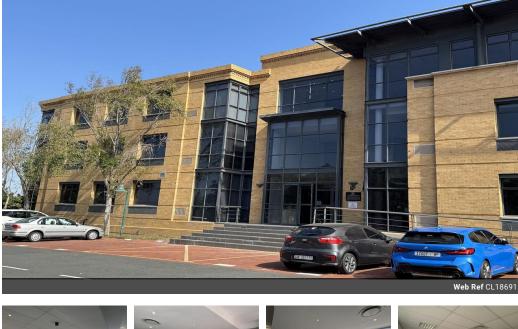

## First Floor Office Available: Plattekloof Office Park

Prime Commercial Space in Plattekloof

Plattekloof Office Park offers a unique opportunity to rent a spacious office with a range of amenities, situated in a secure and convenient location.

Key Features:

- 3 office blocks, each with three levels Communal area with tables for staff relaxation
- 24-hour manned security and access control
- Ample open, shaded, and basement parking bays
- Stairs and lift access to each floor
- Male and Female ablutions on each floor
- Generators provide backup energy

428.64m2 Office Space

This white-hox office snace is situated on the first floor of Block F and features:

Plattekloof Office Park **Building Name** Zoning Commercial

Interior Exterior Sizes Air Conditioning Floor Size 429m<sup>2</sup> Yes Yes Security