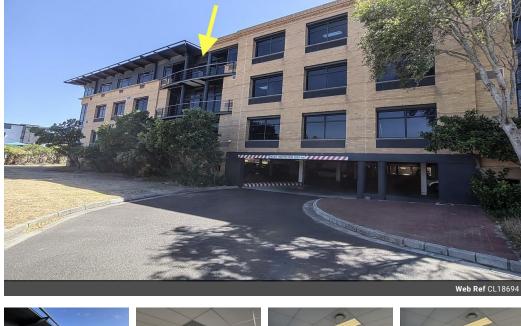

## 1,087m<sup>2</sup> Office To Let in Plattekloof

Office with View in Plattekloof Office Park

Location:

Plattekloof Office Park, conveniently situated near:

- Plattekloof Road
- N1 Highway Shopping centres
- Panorama Healthcare Centre
- Restaurants (e.g., Copper Club) Public transportation

## Office Details:

- 1086.89m2 office space on the second floor of Block E
- Open space layout with wall-mounted air conditioners
- I arne windows for natural light

Plattekloof Office Park **Building Name** Zoning Commercial