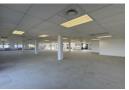

## Office Details:

- 1086.89m2 office space on the second floor of Block E
- Open space layout with wall-mounted air conditioners
- I arne windows for natural light

Plattekloof Office Park **Building Name** Zoning Commercial