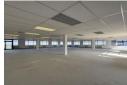

## Office Details:

- 1086.89m2 office space on the second floor of Block E
- Open space layout with wall-mounted air conditioners
- I arne windows for natural light

Plattekloof Office Park **Building Name** Zoning Commercial