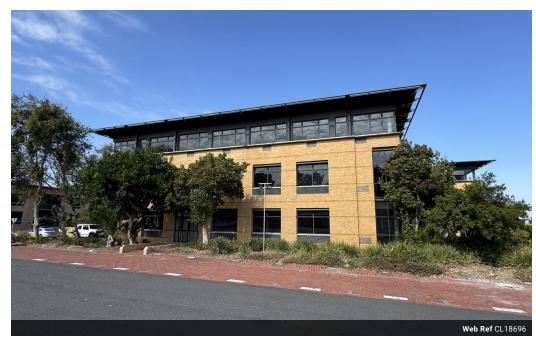

## 452m<sup>2</sup> Office To Let in Plattekloof

- Ground Floor Office in Plattekloof Office Park
- Location:
- Plattekloof Office Park, conveniently situated near:
- -- Plattekloof Road
- -- Major routes and highways
- -- Shopping centers -- Restaurants and cafes
- - Public transportation
- Office Details:

- - 451.61m2 office space on the ground floor of Block E
  Large windows for natural light
  Ideal for businesses seeking a bright and welcoming workspace

Plattekloof Office Park **Building Name** Zoning Commercial