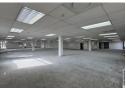

- - 451.61m2 office space on the ground floor of Block E
  Large windows for natural light
  Ideal for businesses seeking a bright and welcoming workspace

Plattekloof Office Park **Building Name** Zoning Commercial

Interior Exterior Sizes Air Conditioning Floor Size 452m² Yes Yes Security

**Extras** 

Parking @R700 per open bay parking @R850 per basement parking bay (Excluding VAT)