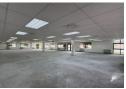

## 452m<sup>2</sup> Office To Let in Plattekloof

- Ground Floor Office in Plattekloof Office Park
- Location:
- Plattekloof Office Park, conveniently situated near:
- -- Plattekloof Road
- -- Major routes and highways
- -- Shopping centers -- Restaurants and cafes
- - Public transportation
- Office Details:

- - 451.61m2 office space on the ground floor of Block E
  Large windows for natural light
  Ideal for businesses seeking a bright and welcoming workspace

Plattekloof Office Park **Building Name** Zoning Commercial