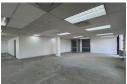

## 452m<sup>2</sup> Office To Let in Plattekloof

- Ground Floor Office in Plattekloof Office Park
- Location:
- Plattekloof Office Park, conveniently situated near:
- -- Plattekloof Road
- -- Major routes and highways
- -- Shopping centers -- Restaurants and cafes
- - Public transportation
- Office Details:

- - 451.61m2 office space on the ground floor of Block E
  Large windows for natural light
  Ideal for businesses seeking a bright and welcoming workspace

Plattekloof Office Park **Building Name** Zoning Commercial