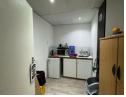

## **Building Details:**

- Multiple offices within the building
- The rented office is located on the left-hand side, first door as you enter 95m2 office space featuring:
- Laminated flooring for durability and style
- Several closed offices divided by class nanels for natural light