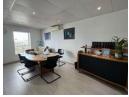

## **Building Details:**

- Multiple offices within the building
- The rented office is located on the left-hand side, first door as you enter 95m2 office space featuring:
- Laminated flooring for durability and style
- Several closed offices divided by class nanels for natural light