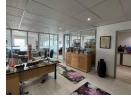

## **Building Details:**

- Multiple offices within the building
- The rented office is located on the left-hand side, first door as you enter 95m2 office space featuring:
- Laminated flooring for durability and style
- Several closed offices divided by class nanels for natural light