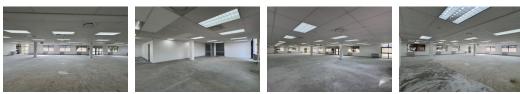

Office Details:

- 451.61m2 office space on the ground floor of Block E
   Large windows for natural light
   Ideal for businesses seeking a bright and welcoming workspace

Amenities:

| Building Name<br>Zoning      |     | Plattekloof Office Park<br>Commercial |     |                            |                   |
|------------------------------|-----|---------------------------------------|-----|----------------------------|-------------------|
| Interior<br>Air Conditioning | Yes | Exterior<br>Security                  | Yes | <b>Sizes</b><br>Floor Size | 452m <sup>2</sup> |