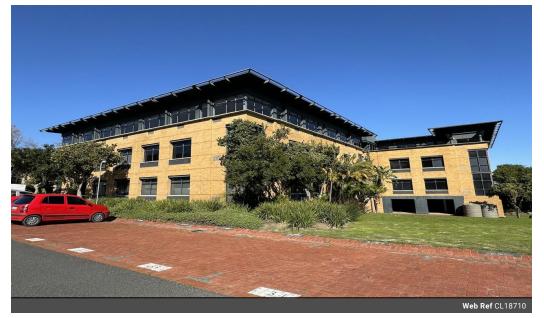

## Ground Floor Office in Plattekloof Office Park

Location:

Plattekloof Office Park, strategically situated near:

- Plattekloof Road
- Major routes and highways
- Shopping centers
  Restaurants and cafes
  Public transportation

Office Details:

- 451.61m2 office space on the ground floor of Block E
   Large windows for natural light
   Ideal for businesses seeking a bright and welcoming workspace

Amenities:

| Building Name<br>Zoning      |     | Plattekloof Office Park<br>Commercial |     |                            |                   |
|------------------------------|-----|---------------------------------------|-----|----------------------------|-------------------|
| Interior<br>Air Conditioning | Yes | Exterior<br>Security                  | Yes | <b>Sizes</b><br>Floor Size | 452m <sup>2</sup> |